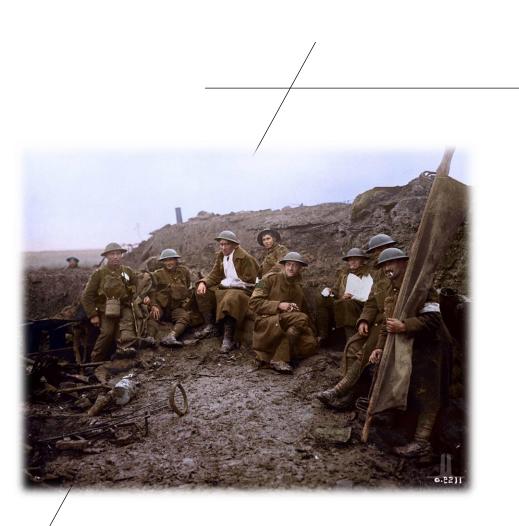

7. 'Fallen of Barrow' Memorial Plaque.

Report of the Clerk (enclosed) requesting members to consider the placement of a Memorial Plaque on Trafford Gardens.

8. Three Year Business Plan and Grant Application.

#### **10. REMEMBRANCE SUNDAY.**

The Clerk asked members to consider preparation for Remembrance Sunday Commemorations.

**RESOLVED THAT COUNCIL:** 

- a. Agree to install the 'Tommy' silhouette on Trafford Gardens.
- b. Agree to purchase a wreath for the Chair to place at the Wiswell Memorial.