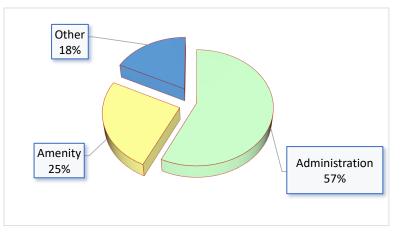

# Payments made for the period 1st April 2023 to 31st March 2024

|          |                                                      |                 | Adı             | ministrati             | on Expei          | nses                       |                   | Ame                   | nity Expe        | enses             |                    |        |        |          |
|----------|------------------------------------------------------|-----------------|-----------------|------------------------|-------------------|----------------------------|-------------------|-----------------------|------------------|-------------------|--------------------|--------|--------|----------|
| Dates    | Details                                              | Clerk<br>Salary | HMRC<br>Tax/NIC | Home Use &<br>Expenses | General<br>Admin. | Website and<br>IT Expenses | Other<br>Expenses | Ground<br>Maint. etc. | Playing<br>Field | Other<br>Expenses | Sundry<br>Expenses | BAG    | VAT    | Total    |
| 03/04/23 | Easy Web                                             |                 |                 |                        |                   | 43.00                      |                   |                       |                  |                   |                    |        | 8.60   | 51.60    |
| 05/04/23 | Dan's Lawn and Gardening Services (Plants)           |                 |                 |                        |                   |                            |                   | 19.89                 |                  |                   |                    |        |        | 19.89    |
| 05/04/23 | Dan's Lawn and Gardening Services (Plants)           |                 |                 |                        |                   |                            |                   | 45.00                 |                  |                   |                    |        |        | 45.00    |
| 05/04/23 | Stone Mason - Deposit                                |                 |                 |                        |                   |                            |                   |                       |                  |                   |                    | 300.00 |        | 300.00   |
| 11/04/23 | HMRC Cumbernauld                                     |                 | 476.97          |                        |                   |                            |                   |                       |                  |                   |                    |        |        | 476.97   |
| 11/04/23 | Dan's Lawn and Gardening Services (Contract March)   |                 |                 |                        |                   |                            |                   | 56.00                 |                  |                   |                    |        |        | 56.00    |
| 12/04/23 | RVBC: Lease of land at back of car park              |                 |                 |                        |                   |                            |                   |                       |                  | 100.00            |                    |        |        | 100.00   |
| 14/04/23 | LCC: SpiD back plates investigation and consent      |                 |                 |                        |                   |                            |                   |                       |                  | 70.00             |                    |        |        | 70.00    |
| 02/05/23 | Easy Web                                             |                 |                 |                        |                   | 46.00                      |                   |                       |                  |                   |                    |        | 9.20   | 55.20    |
| 12/05/23 | RVBC: Emptying of bins on Playing Fields             |                 |                 |                        |                   |                            |                   |                       | 459.32           |                   |                    |        | 91.86  | 551.18   |
| 16/05/23 | AER Accountants (Internal Audit)                     |                 |                 |                        |                   |                            | 200.00            |                       |                  |                   |                    |        |        | 200.00   |
| 16/05/23 | Altham Parish Council (SpIDs)                        |                 |                 |                        |                   |                            |                   |                       |                  |                   | 158.40             |        |        | 158.40   |
| 16/05/23 | ITSU (CCTV) Bay Horse                                |                 |                 |                        |                   |                            |                   |                       |                  | 1,075.00          |                    |        | 215.00 | 1,290.00 |
| 16/05/23 | ITSU (CCTV) Playing Fields                           |                 |                 |                        |                   |                            |                   |                       |                  | 895.00            |                    |        | 179.00 | 1,074.00 |
| 16/05/23 | Dan's Lawn and Gardening Services (Plants)           |                 |                 |                        |                   |                            |                   | 24.99                 |                  |                   |                    |        | 4.99   | 29.98    |
| 16/05/23 | Dan's Lawn and Gardening Services (Plants)           |                 |                 |                        |                   |                            |                   | 23.00                 |                  |                   |                    |        |        | 23.00    |
| 16/05/23 | Dan's Lawn and Gardening Services (Plants)           |                 |                 |                        |                   |                            |                   | 14.98                 |                  |                   |                    |        | 3.00   | 17.98    |
| 16/05/23 | Dan's Lawn and Gardening Services (Contract April)   |                 |                 |                        |                   |                            |                   | 56.00                 |                  |                   |                    |        |        | 56.00    |
| 16/05/23 | Coronation Signs (Clerk) via RBLI                    |                 |                 |                        |                   |                            |                   |                       |                  |                   | 186.82             |        | 37.16  | 223.98   |
| 16/05/23 | Clerk - Three Months Expenses.                       |                 |                 | 160.40                 |                   |                            |                   |                       |                  |                   |                    |        |        | 160.40   |
| 17/05/23 | LALC Annual Subscription                             |                 |                 |                        | 315.57            |                            |                   |                       |                  |                   |                    |        |        | 315.57   |
| 18/05/23 | NPOWER Defib and Christmas lights 2021/22            |                 |                 |                        |                   |                            |                   |                       |                  | 62.31             |                    |        | 3.12   | 65.43    |
| 18/05/23 | Karen Heyworth - Bench Oil                           |                 |                 |                        |                   |                            |                   |                       |                  |                   |                    | 25.00  | 5.00   | 30.00    |
| 22/05/23 | LALC Annual Subscription (paid in error see line 26) |                 |                 |                        | 315.57            |                            |                   |                       |                  |                   |                    |        |        | 315.57   |
| 01/06/23 | Easy Web                                             |                 |                 |                        |                   | 46.00                      |                   |                       |                  |                   |                    |        | 9.20   | 55.20    |
| 06/06/23 | Whalley Education Foundation (Meeting Room)          |                 |                 |                        |                   |                            | 26.00             |                       |                  |                   |                    |        |        | 26.00    |
| 06/06/23 | Cllr. Karen Heyworth (Print Consumables)             |                 |                 |                        | 26.48             |                            |                   |                       |                  |                   |                    |        | 5.30   | 31.78    |
| 06/06/23 | Dan's Lawn and Gardening Services (Contract May)     |                 |                 |                        |                   |                            |                   | 56.00                 |                  |                   |                    |        |        | 56.00    |
| 12/06/23 | Clerk Purchase of pad for defib at gym Barrow Brook  |                 |                 |                        |                   |                            |                   |                       |                  |                   | 76.45              |        | 15.29  | 91.74    |
| 12/06/23 | LCC: SpID erect back plates                          |                 |                 |                        |                   |                            |                   |                       |                  | 100.00            |                    |        | 20.00  | 120.00   |
| 21/06/23 | Resident gift card for allowing CCTV installation    |                 |                 |                        |                   |                            |                   |                       |                  |                   | 49.00              |        |        | 49.00    |
| 23/06/23 | Cllr. Karen Heyworth (NB plants)                     |                 |                 |                        |                   |                            |                   | 8.33                  |                  |                   |                    |        | 1.67   | 10.00    |

|          |                                                     |                 | Ad              | ministrati             | on Exper          | nses                       |                   | Ame                   | nity Expe        | nses              |                    |          |        |          |
|----------|-----------------------------------------------------|-----------------|-----------------|------------------------|-------------------|----------------------------|-------------------|-----------------------|------------------|-------------------|--------------------|----------|--------|----------|
| Dates    | Details                                             | Clerk<br>Salary | HMRC<br>Tax/NIC | Home Use &<br>Expenses | General<br>Admin. | Website and<br>IT Expenses | Other<br>Expenses | Ground<br>Maint. etc. | Playing<br>Field | Other<br>Expenses | Sundry<br>Expenses | BAG      | VAT    | Total    |
| 23/06/23 | Dan's Lawn and Gardening Services (plants)          |                 |                 |                        |                   |                            |                   | 43.33                 |                  |                   |                    |          | 6.67   | 50.00    |
| 23/06/23 | Ark Plastics (benches and Picnic Tables)            |                 |                 |                        |                   |                            |                   |                       | 2,960.00         |                   |                    |          | 592.00 | 3,552.00 |
| 27/06/23 | NPOWER Defib and Christmas lights 2022/23           |                 |                 |                        |                   |                            |                   |                       |                  | 59.14             |                    |          | 3.11   | 62.25    |
| 29/06/23 | Watson Ramsbotton legal fees on account - Footpath  |                 |                 |                        | 500.00            |                            |                   |                       |                  |                   |                    |          |        | 500.00   |
| 30/06/23 | Clerk - Three months Salary                         | 1,872.00        |                 |                        |                   |                            |                   |                       |                  |                   |                    |          |        | 1,872.00 |
| 30/06/23 | Bank 3 months service charge                        |                 |                 |                        | 18.00             |                            |                   |                       |                  |                   |                    |          |        | 18.00    |
| 03/07/23 | Easy Web                                            |                 |                 |                        |                   | 46.00                      |                   |                       |                  |                   |                    |          | 9.20   | 55.20    |
| 10/07/23 | Ark Plastics (Planters)                             |                 |                 |                        |                   |                            |                   |                       |                  |                   |                    | 1,890.00 | 378.00 | 2,268.00 |
| 14/07/23 | HMRC Cumbernauld                                    |                 | 476.97          |                        |                   |                            |                   |                       |                  |                   |                    |          |        | 476.97   |
| 17/07/23 | Karen Heyworth - Plants and compost for planters    |                 |                 |                        |                   |                            |                   |                       |                  |                   |                    | 238.67   | 47.73  | 286.40   |
| 19/07/23 | Clerk - Three Months Expenses.                      |                 |                 | 178.20                 |                   |                            |                   |                       |                  |                   |                    |          |        | 178.20   |
| 19/07/23 | Altham Parish Council (SpIDs)                       |                 |                 |                        |                   |                            |                   |                       |                  |                   | 308.40             |          |        | 308.40   |
| 31/07/23 | Jamie Price - Stone Signs                           |                 |                 |                        |                   |                            |                   |                       |                  |                   |                    | 3,150.00 |        | 3,150.00 |
| 01/08/23 | Easy Web (DD)                                       |                 |                 |                        |                   | 43.00                      |                   |                       |                  |                   |                    |          | 8.60   | 51.60    |
| 03/08/23 | Clerk - ICO Registration (GDPR)                     |                 |                 |                        |                   |                            | 40.00             |                       |                  |                   |                    |          |        | 40.00    |
| 03/08/23 | Councillor Crook (litter pickers)                   |                 |                 |                        |                   |                            |                   | 40.82                 |                  |                   |                    |          | 8.16   | 48.98    |
| 17/08/23 | D and D Properties (fitting defib cabinet to wall)  |                 |                 |                        |                   |                            |                   |                       |                  |                   | 97.00              |          |        | 97.00    |
| 21/08/23 | Medical pad for defib                               |                 |                 |                        |                   |                            |                   |                       |                  |                   | 76.45              |          | 15.29  | 91.74    |
| 22/08/23 | Lock for defib cabinet - Borg Locks                 |                 |                 |                        |                   |                            |                   |                       |                  |                   | 155.00             |          | 31.00  | 186.00   |
| 01/09/23 | Easy Web (DD)                                       |                 |                 |                        |                   | 43.00                      |                   |                       |                  |                   |                    |          | 8.60   | 51.60    |
| 06/09/23 | Wel Medical Defib battery                           |                 |                 |                        |                   |                            |                   |                       |                  |                   | 170.00             |          | 34.00  | 204.00   |
| 06/09/23 | Stuart Greenwood (Gardener Trafford Gardens) August |                 |                 |                        |                   |                            |                   | 70.00                 |                  |                   |                    |          |        | 70.00    |
| 06/09/23 | S J Ridealgh (Tarmac School Footpath)               |                 |                 |                        |                   |                            |                   |                       |                  | 3,910.00          |                    |          | 782.00 | 4,692.00 |
| 21/09/23 | PKF Littlejohn (AGAR Audit Fees)                    |                 |                 |                        |                   |                            |                   |                       |                  |                   |                    | 210.00   | 42.00  | 252.00   |
| 25/09/23 | PMM Solutions Payroll Services                      |                 |                 |                        | 27.75             |                            |                   |                       |                  |                   |                    |          | 5.55   | 33.30    |
| 25/09/23 | Dan's Lawn Garden Services (Contract June)          |                 |                 |                        |                   |                            |                   | 56.00                 |                  |                   |                    |          |        | 56.00    |
| 25/09/23 | Play Inspection Company                             |                 |                 |                        |                   |                            |                   |                       | 74.95            |                   |                    |          | 14.99  | 89.94    |
| 25/09/23 | Watson Ramsbotton legal fees on account - Footpath  |                 |                 |                        | 674.40            |                            |                   |                       |                  |                   |                    |          |        | 674.40   |
| 25/09/23 | Dan's Lawn Garden Services (plants)                 |                 |                 |                        |                   |                            |                   | 17.97                 |                  |                   |                    |          | 3.59   | 21.56    |
| 25/09/23 | Whalley Education Foundation (Meeting Room)         |                 |                 |                        |                   |                            | 26.00             |                       |                  |                   |                    |          |        | 26.00    |
| 25/09/24 | Dan's Lawn Garden Services (Contract July)          |                 |                 |                        |                   |                            |                   | 56.50                 |                  |                   |                    |          |        | 56.50    |
| 25/09/23 | Clerk - Three months salary                         | 2,059.20        |                 |                        |                   |                            |                   |                       |                  |                   |                    |          |        | 2,059.20 |
| 30/09/23 | Bank 3 months service charge                        |                 |                 |                        | 18.00             |                            |                   |                       |                  |                   |                    |          |        | 18.00    |
| 02/10/23 | Easy Web (DD)                                       |                 |                 |                        |                   | 43.00                      |                   |                       |                  |                   |                    |          | 8.60   | 51.60    |
| 09/10/23 | Stuart Greenwood (Gardener Trafford Gardens) Sept.  |                 |                 |                        |                   |                            |                   | 70.00                 |                  |                   |                    |          |        | 70.00    |

|          |                                             |                 | Adı             | ninistrati             | on Exper          | nses                       |                   | Ame                   | nity Expe        | enses             |                    |          |          |           |
|----------|---------------------------------------------|-----------------|-----------------|------------------------|-------------------|----------------------------|-------------------|-----------------------|------------------|-------------------|--------------------|----------|----------|-----------|
| Dates    | Details                                     | Clerk<br>Salary | HMRC<br>Tax/NIC | Home Use &<br>Expenses | General<br>Admin. | Website and<br>IT Expenses | Other<br>Expenses | Ground<br>Maint. etc. | Playing<br>Field | Other<br>Expenses | Sundry<br>Expenses | BAG      | VAT      | Total     |
| 09/10/23 | Whalley Education Foundation (Meeting Room) |                 |                 |                        |                   |                            | 26.00             |                       |                  |                   |                    |          |          | 26.00     |
| 09/10/23 | C Ball Forestry (felling two conifers)      |                 |                 |                        |                   |                            |                   | 550.00                |                  |                   |                    |          |          | 550.00    |
| 09/10/23 | Clerk for purchase of Microsoft 365 licence |                 |                 |                        |                   | 49.99                      |                   |                       |                  |                   |                    |          | 10.00    | 59.99     |
| 13/10/23 | HMRC Cumbernauld - Three month tax and NI   |                 | 556.06          |                        |                   |                            |                   |                       |                  |                   |                    |          |          | 556.06    |
| 23/10/23 | PMM Solutions Payroll Services              |                 |                 |                        | 27.75             |                            |                   |                       |                  |                   |                    |          | 5.55     | 33.30     |
| 30/10/23 | Payment to Bay Horse for CCTV Use           |                 |                 |                        |                   |                            |                   |                       |                  |                   | 100.00             |          |          | 100.00    |
|          | TOTALS                                      | 3,931.20        | 1,510.00        | 338.60                 | 1,923.52          | 359.99                     | 318.00            | 1,208.81              | 3,494.27         | 6,271.45          | 1,377.52           | 5,813.67 | 2,623.03 | 29,170.06 |