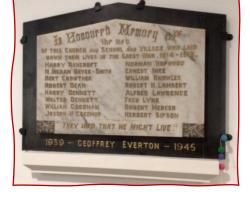

7. 'Fallen of Barrow' Memorial Plaque.

Report of the Clerk (enclosed) requesting members to consider the placement of a Memorial Plaque on Trafford Gardens.

8. Three Year Business Plan and Grant Application.