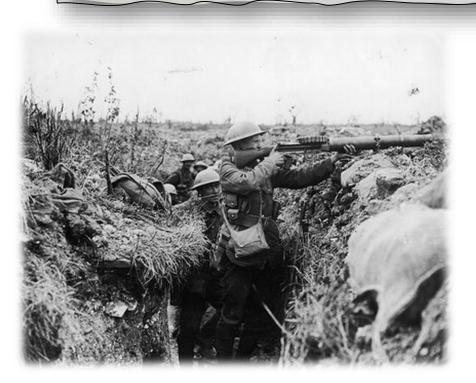

7. 'Fallen of Barrow' Memorial Plaque.

Report of the Clerk (enclosed) requesting members to consider the placement of a Memorial Plaque on Trafford Gardens.

8. Three Year Business Plan and Grant Application.

#### **10. REMEMBRANCE SUNDAY.**

The Clerk asked members to consider preparation for Remembrance Sunday Commemorations.

**RESOLVED THAT COUNCIL:** 

- a. Agree to install the 'Tommy' silhouette on Trafford Gardens.
- b. Agree to purchase a wreath for the Chair to place at the Wiswell Memorial.