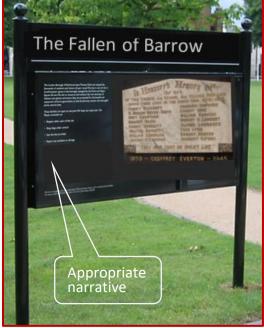

7. 'Fallen of Barrow' Memorial Plaque.

Report of the Clerk (enclosed) requesting members to consider the placement of a Memorial Plaque on Trafford Gardens.

8. Three Year Business Plan and Grant Application.