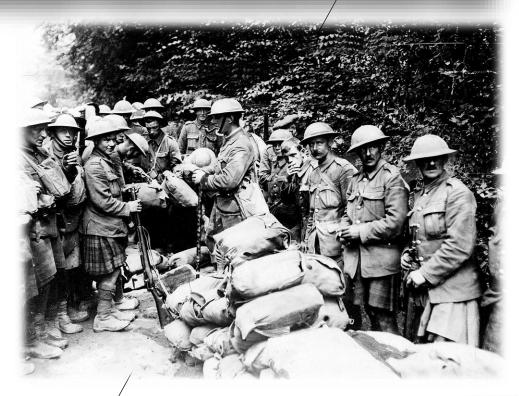

7. 'Fallen of Barrow' Memorial Plaque.

Report of the Clerk (enclosed) requesting members to consider the placement of a Memorial Plaque on Trafford Gardens.

8. Three Year Business Plan and Grant Application.

#### **10. REMEMBRANCE SUNDAY.**

The Clerk asked members to consider preparation for Remembrance Sunday Commemorations.

**RESOLVED THAT COUNCIL:** 

- a. Agree to install the 'Tommy' silhouette on Trafford Gardens.
- b. Agree to purchase a wreath for the Chair to place at the Wiswell Memorial.