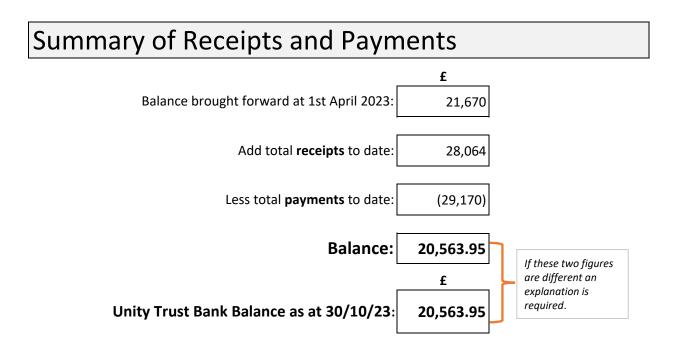

#### SIGNED BY CHAIR:

DATE:

Meeting Date:

Title:

13/11/2023

Finance Report

Submitted by: Clerk and Responsible Financial Officer

## Purpose of the report:

To update members of the Council's financial position and to seek approval of the accounts to date and agree any payments to be made.

## **Recommendations:**

- 1. Approve the Report.
- 2. Approve the Schedule of Payments.

| #  | Ref.           | Payee                        | Description                                   | Gross<br>£ | Vat<br>£ | Net<br>£ | Due<br>Date | Ref.           |
|----|----------------|------------------------------|-----------------------------------------------|------------|----------|----------|-------------|----------------|
| 1  | sb201801541    | PKF Littlejohn               | AGAR Audit Fees                               | 252.00     | 42.00    | 210.00   | Paid        | BAG            |
| 2  | 146951         | PMM Solutions                | Payroll Services                              | 33.30      | 5.55     | 27.75    | Paid        | Admin. Exp.    |
| 3  | BPC/02/Sept/23 | Stuart Greenwood             | Gardening services                            | 70.00      | 0.00     | 70.00    | Paid        | Ground Maint.  |
| 4  | 63374          | Play Inspection Company      | Play equipment inspection                     | 89.94      | 14.99    | 74.95    | Paid        | Playing Field  |
| 5  |                | Watson Ramsbotton            | Search fees - Woodland Footpath               | 674.40     | 0.00     | 674.40   | Paid        | General Admin. |
| 6  | Tax period 6   | Clerk                        | Three months salary                           | 2,059.20   | 0.00     | 2,059.20 | Paid        | Admin. Exp.    |
| 7  |                | Clerk                        | Three months expenses                         | 149.09     | 0.00     | 149.09   | 14/11/23    | Admin. Exp.    |
| 8  | DD             | Unity Trust Bank             | Service charge                                | 18.00      | 0.00     | 18.00    | Paid        | Admin. Exp.    |
| 9  | DD             | Easyweb                      | Email and website hosting                     | 51.60      | 8.60     | 43.00    | Paid        | Admin. Exp.    |
| 10 | JM2367         | Whalley Education Foundation | Hire of meeting room - September              | 26.00      | 0.00     | 26.00    | 14/11/23    | Other Exp.     |
| 11 | 15545          | C. Ball Forestry             | Fell and remove two trees                     | 660.00     | 110.00   | 550.00   | 14/11/23    | Amenity Exp.   |
| 12 |                | Clerk                        | Purchase of Microsoft Licence                 | 59.99      | 10.00    | 49.99    | Paid        | Admin. Exp.    |
| 13 | 12406          | HMRC                         | Three months tax and NI                       | 556.06     | 0.00     | 556.06   | Paid        | Sundry Exp.    |
| 14 |                | PMM Solutions                | Payroll Services                              | 33.30      | 5.55     | 27.75    | Paid        | Admin. Exp.    |
| 15 | BPC/03/Oct/23  | Stuart Greenwood             | Gardening services                            | 70.00      | 0.00     | 70.00    | 14/11/23    | Ground Maint.  |
| 16 |                | LALC                         | Training Whistlestop Tour for new councillors | 35.00      | 0.00     | 35.00    | 14/11/23    | Admin. Exp.    |

# Receipts for the period 1st April 2023 to 31st March 2024.

| Ba         | ink        |                                                 |                 | Inc          | ome Strea      | ms              |        |           |
|------------|------------|-------------------------------------------------|-----------------|--------------|----------------|-----------------|--------|-----------|
| Date       | Reference  | Details                                         | RVBC<br>Precept | VAT<br>Repay | RVBC<br>Grants | Other<br>Grants | Sundry | Totals    |
| 11/04/2023 | 052253     | RVBC - Precept payment                          | 22,692.00       |              |                |                 |        | 22,692.00 |
| 17/04/2023 | 204582     | RVBC - Coronation Grant                         |                 |              | 500.00         |                 |        | 500.00    |
| 03/07/2023 | BPC 23/01  | Rental of 2 domestic garages on Barrow Car Park |                 |              |                |                 | 100.00 | 100.00    |
| 07/07/2023 |            | LALC Refund                                     |                 |              |                |                 | 315.57 | 315.57    |
| 17/07/2023 | 034875     | S106 Contribution                               |                 |              | 2,960.00       |                 |        | 2,960.00  |
| 07/08/2023 | 256479     | Ribble Valley in Bloom                          |                 |              | 45.00          |                 |        | 45.00     |
| 21/09/2023 | 3189475    | Bio-diversiy Grant from LCC                     |                 |              |                | 300.00          |        | 300.00    |
| 02/10/2023 | accy053475 | Concurrent Grant                                |                 |              | 1,151.00       |                 |        | 1,151.00  |
|            |            | Tota                                            | : 22,692.00     | 0.00         | 4,656.00       | 300.00          | 415.57 | 28,063.57 |

# Payments made for the period 1st April 2023 to 31st March 2024

|          |                                                      |                 | Adı             | ministrati             | on Expei          | nses                       |                   | Ame                   | nity Expe        | enses             |                    |        |        |          |
|----------|------------------------------------------------------|-----------------|-----------------|------------------------|-------------------|----------------------------|-------------------|-----------------------|------------------|-------------------|--------------------|--------|--------|----------|
| Dates    | Details                                              | Clerk<br>Salary | HMRC<br>Tax/NIC | Home Use &<br>Expenses | General<br>Admin. | Website and<br>IT Expenses | Other<br>Expenses | Ground<br>Maint. etc. | Playing<br>Field | Other<br>Expenses | Sundry<br>Expenses | BAG    | VAT    | Total    |
| 03/04/23 | Easy Web                                             |                 |                 |                        |                   | 43.00                      |                   |                       |                  |                   |                    |        | 8.60   | 51.60    |
| 05/04/23 | Dan's Lawn and Gardening Services (Plants)           |                 |                 |                        |                   |                            |                   | 19.89                 |                  |                   |                    |        |        | 19.89    |
| 05/04/23 | Dan's Lawn and Gardening Services (Plants)           |                 |                 |                        |                   |                            |                   | 45.00                 |                  |                   |                    |        |        | 45.00    |
| 05/04/23 | Stone Mason - Deposit                                |                 |                 |                        |                   |                            |                   |                       |                  |                   |                    | 300.00 |        | 300.00   |
| 11/04/23 | HMRC Cumbernauld                                     |                 | 476.97          |                        |                   |                            |                   |                       |                  |                   |                    |        |        | 476.97   |
| 11/04/23 | Dan's Lawn and Gardening Services (Contract March)   |                 |                 |                        |                   |                            |                   | 56.00                 |                  |                   |                    |        |        | 56.00    |
| 12/04/23 | RVBC: Lease of land at back of car park              |                 |                 |                        |                   |                            |                   |                       |                  | 100.00            |                    |        |        | 100.00   |
| 14/04/23 | LCC: SpiD back plates investigation and consent      |                 |                 |                        |                   |                            |                   |                       |                  | 70.00             |                    |        |        | 70.00    |
| 02/05/23 | Easy Web                                             |                 |                 |                        |                   | 46.00                      |                   |                       |                  |                   |                    |        | 9.20   | 55.20    |
| 12/05/23 | RVBC: Emptying of bins on Playing Fields             |                 |                 |                        |                   |                            |                   |                       | 459.32           |                   |                    |        | 91.86  | 551.18   |
| 16/05/23 | AER Accountants (Internal Audit)                     |                 |                 |                        |                   |                            | 200.00            |                       |                  |                   |                    |        |        | 200.00   |
| 16/05/23 | Altham Parish Council (SpIDs)                        |                 |                 |                        |                   |                            |                   |                       |                  |                   | 158.40             |        |        | 158.40   |
| 16/05/23 | ITSU (CCTV) Bay Horse                                |                 |                 |                        |                   |                            |                   |                       |                  | 1,075.00          |                    |        | 215.00 | 1,290.00 |
| 16/05/23 | ITSU (CCTV) Playing Fields                           |                 |                 |                        |                   |                            |                   |                       |                  | 895.00            |                    |        | 179.00 | 1,074.00 |
| 16/05/23 | Dan's Lawn and Gardening Services (Plants)           |                 |                 |                        |                   |                            |                   | 24.99                 |                  |                   |                    |        | 4.99   | 29.98    |
| 16/05/23 | Dan's Lawn and Gardening Services (Plants)           |                 |                 |                        |                   |                            |                   | 23.00                 |                  |                   |                    |        |        | 23.00    |
| 16/05/23 | Dan's Lawn and Gardening Services (Plants)           |                 |                 |                        |                   |                            |                   | 14.98                 |                  |                   |                    |        | 3.00   | 17.98    |
| 16/05/23 | Dan's Lawn and Gardening Services (Contract April)   |                 |                 |                        |                   |                            |                   | 56.00                 |                  |                   |                    |        |        | 56.00    |
| 16/05/23 | Coronation Signs (Clerk) via RBLI                    |                 |                 |                        |                   |                            |                   |                       |                  |                   | 186.82             |        | 37.16  | 223.98   |
| 16/05/23 | Clerk - Three Months Expenses.                       |                 |                 | 160.40                 |                   |                            |                   |                       |                  |                   |                    |        |        | 160.40   |
| 17/05/23 | LALC Annual Subscription                             |                 |                 |                        | 315.57            |                            |                   |                       |                  |                   |                    |        |        | 315.57   |
| 18/05/23 | NPOWER Defib and Christmas lights 2021/22            |                 |                 |                        |                   |                            |                   |                       |                  | 62.31             |                    |        | 3.12   | 65.43    |
| 18/05/23 | Karen Heyworth - Bench Oil                           |                 |                 |                        |                   |                            |                   |                       |                  |                   |                    | 25.00  | 5.00   | 30.00    |
| 22/05/23 | LALC Annual Subscription (paid in error see line 26) |                 |                 |                        | 315.57            |                            |                   |                       |                  |                   |                    |        |        | 315.57   |
| 01/06/23 | Easy Web                                             |                 |                 |                        |                   | 46.00                      |                   |                       |                  |                   |                    |        | 9.20   | 55.20    |
| 06/06/23 | Whalley Education Foundation (Meeting Room)          |                 |                 |                        |                   |                            | 26.00             |                       |                  |                   |                    |        |        | 26.00    |
| 06/06/23 | Cllr. Karen Heyworth (Print Consumables)             |                 |                 |                        | 26.48             |                            |                   |                       |                  |                   |                    |        | 5.30   | 31.78    |
| 06/06/23 | Dan's Lawn and Gardening Services (Contract May)     |                 |                 |                        |                   |                            |                   | 56.00                 |                  |                   |                    |        |        | 56.00    |
| 12/06/23 | Clerk Purchase of pad for defib at gym Barrow Brook  |                 |                 |                        |                   |                            |                   |                       |                  |                   | 76.45              |        | 15.29  | 91.74    |
| 12/06/23 | LCC: SpID erect back plates                          |                 |                 |                        |                   |                            |                   |                       |                  | 100.00            |                    |        | 20.00  | 120.00   |
| 21/06/23 | Resident gift card for allowing CCTV installation    |                 |                 |                        |                   |                            |                   |                       |                  |                   | 49.00              |        |        | 49.00    |
| 23/06/23 | Cllr. Karen Heyworth (NB plants)                     |                 |                 |                        |                   |                            |                   | 8.33                  |                  |                   |                    |        | 1.67   | 10.00    |